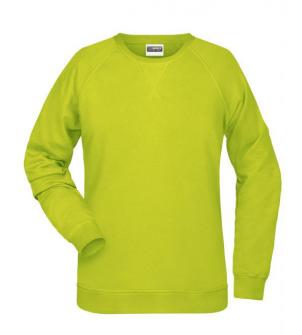

### Classic sweatshirt with raglan sleeves

High-quality French terry, 85% combed ring-spun organic cotton Classic round neck, necktape

Collar and cuffs with elastane Collar patch

Tear off!-label 8021: lightly waisted