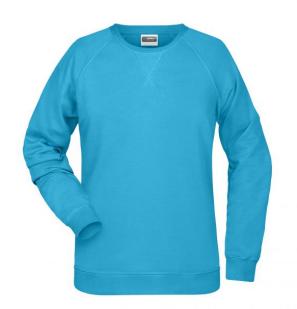

# Classic sweatshirt with raglan sleeves

High-quality French terry, 85% combed ring-spun organic cotton Classic round neck, necktape

Collar and cuffs with elastane

Collar patch Tear off!-label 8021: lightly waisted