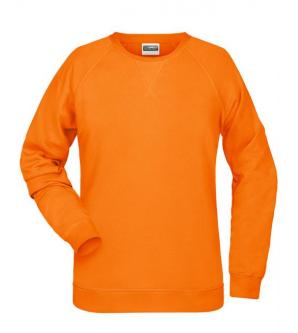

# Classic sweatshirt with raglan sleeves

High-quality French terry, 85% combed ring-spun organic cotton Classic round neck, necktape

Collar and cuffs with elastane

Collar patch Tear off!-label 8021: lightly waisted