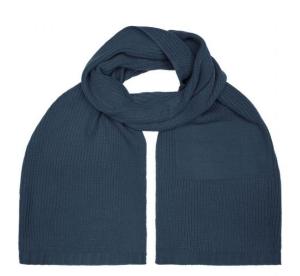

## Knitted scarf in rib-design

Area in purl knitting at one end of the scarf, 20 x 12 cm offers space for decoration 180 x 30 cm  $\,$ 

Fabric: Outer fabric: 100% polyacrylic

Country of origin: Volksrepublik China