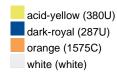

### Available colours

|                            | 30 x 50 cm |
|----------------------------|------------|
| Weight in g                | 60 g       |
| VPE                        | 5/250      |
| (Pcs. per inner packaging  |            |
| / pcs. per outer packaging |            |

#### Available colours

OEKO-TEX® Standard 100 Spa
OEKO-Tex® CONFIDENCE IN TEXTILES STANDARD 100 18.0.57944 HOHENSTEIN HTTI Tested for harmful substances. www.oeko-tex.com/standard100

Stand: 01.06.2024 - 01:21:44