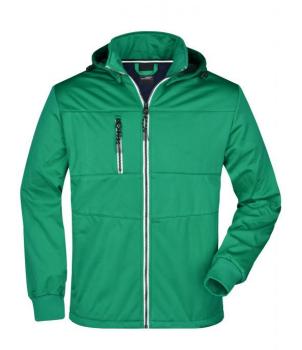

# Young softshell jacket with fashionable details

3-layer functional material with TPU-membrane

Wind- and waterproof (5,000 mm water column), breathable and permeable to vapour

Non-taped seams

Stand-up collar, detachable hood

2 side pockets and 1 zipped breast pocket

Elastic cord with stopper on hood and waistband

Zip for decoration

Zips and lateral band in contrasting colour

Knitted sleeve cuffs JN1077: lightly waisted

Outer fabric (290 g/m²): 100% Fabric:

polyester

Volksrepublik China Country of origin:

**Customs tariff number:** 61023090

Care instructions:

#### Partner article:

**Ladies' Maritime Jacket** 

Art-Nr.: **JN1077** 