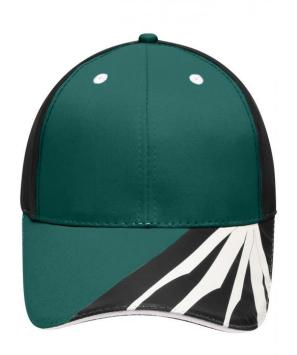

## 6 Panel sandwich cap in sturdy workwear style

Design elements in the style of James Nicholson by Daiber workwear 'STRONG' on peak and rear panel

Sturdy fabrics

Unbrushed surface

6 embroidered ventilation holes in contrasting colour

Laminated front panels

Padded sweatband

Metal buckle in mat silver with press stud and metal eyelet

Fabric: Outer fabric: 100% cotton

Volksrepublik China Country of origin:

**Customs tariff number:** 65050030

# Available colours

black/carbon/white (blackC, 425U, white) red/black/white (199C, blackC, white)

dark-green/black/white (343C, blackC, white) anavy/navy/white (296C, white) white/carbon/black (white, 430C, blackC)

## 6 Panel

Division of cap into 6 segments. Advantage: One of the most popular cap shapes in Europe

Stand: 05.06.2024 - 02:49:01