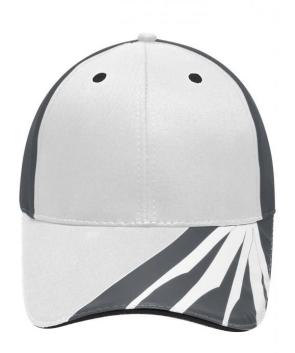

## 6 Panel sandwich cap in sturdy workwear style

Design elements in the style of James Nicholson by Daiber workwear 'STRONG' on peak and rear panel

Sturdy fabrics

Unbrushed surface

6 embroidered ventilation holes in contrasting colour

Laminated front panels

Padded sweatband

Metal buckle in mat silver with press stud and metal eyelet

Fabric: Outer fabric: 100% cotton

Volksrepublik China Country of origin:

**Customs tariff number:** 65050030