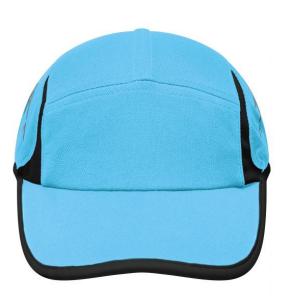

## Low-profile 4 panel cap

Sporty and dynamic contrasting insets Peak and panel edges in contrasting colours Fashionable reflective prints Sweatband made of shell fabric Clip fastener in mat silver with metal eyelet

Available colours

black/neon-yellow (blackC, 803C) navy/white (296C, white)

white/black (white, blackC)

black/red (blackC, 200C) red/black (193C, blackC) white/red (white, 200C) navy/red (296C, 200C) turquoise/black (3145C, blackC) white/white (white)