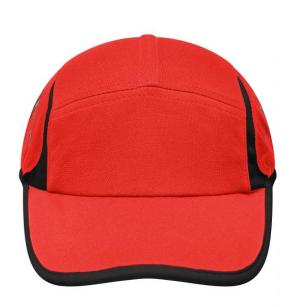

### Low-profile 4 panel cap

Sporty and dynamic contrasting insets
Peak and panel edges in contrasting colours
Fashionable reflective prints
Sweatband made of shell fabric
Clip fastener in mat silver with metal eyelet

### 4 Panel

Division of cap into 4 segments. Advantage: A large advertising space without annoying seams on front panels

Stand: 01.06.2024 - 06:09:25