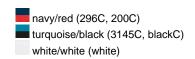

# Low-profile 4 panel cap

Sporty and dynamic contrasting insets
Peak and panel edges in contrasting colours
Fashionable reflective prints
Sweatband made of shell fabric
Clip fastener in mat silver with metal eyelet

**Fabric:** Outer fabric: 100% polyester

Country of origin: Volksrepublik China

Customs tariff number: 65050030

### Care instructions:



#### Available colours

|                            | one size |
|----------------------------|----------|
| Weight in g                | 63 g     |
| VPE                        | 24/144   |
| (Pcs. per inner packaging  |          |
| / pcs. per outer packaging |          |

## Available colours









#### **OEKO-TEX® Stoff**

The fabric of this article has been tested for harmful substances and certified acc. to STANDARD 100 by OEKO-TEX®



# Caps to print on

Caps with this label are ideal for printing and embroidering. The construction of the caps leaves a lot of space so the cap is easy to decorate, with the logo presented to perfection.



# 4 Panel

Division of cap into 4 segments. Advantage: A large advertising space without annoying seams on front panels

Stand: 05.06.2024 - 17:30:32