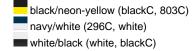

# Low-profile 4 panel cap

Sporty and dynamic contrasting insets
Peak and panel edges in contrasting colours
Fashionable reflective prints
Sweatband made of shell fabric
Clip fastener in mat silver with metal eyelet

**Fabric:** Outer fabric: 100% polyester

Country of origin: Volksrepublik China

Customs tariff number: 65050030

### Care instructions:



#### Available colours

|                            | one size |
|----------------------------|----------|
| Weight in g                | 63 g     |
| VPE                        | 24/144   |
| (Pcs. per inner packaging  |          |
| / pcs. per outer packaging |          |

## Available colours









#### **OEKO-TEX® Stoff**

The fabric of this article has been tested for harmful substances and certified acc. to STANDARD 100 by OEKO-TEX®



# Caps to print on

Caps with this label are ideal for printing and embroidering. The construction of the caps leaves a lot of space so the cap is easy to decorate, with the logo presented to perfection.



# 4 Panel

Division of cap into 4 segments. Advantage: A large advertising space without annoying seams on front panels

Stand: 05.06.2024 - 17:30:32