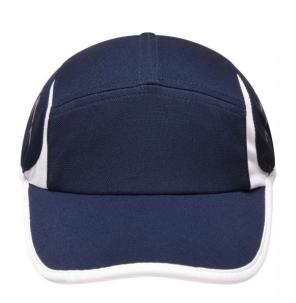

# Low-profile 4 panel cap

Sporty and dynamic contrasting insets
Peak and panel edges in contrasting colours
Fashionable reflective prints
Sweatband made of shell fabric
Clip fastener in mat silver with metal eyelet