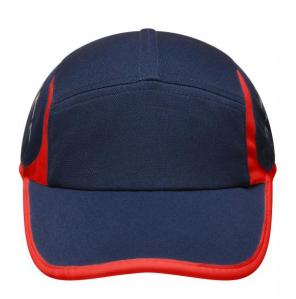

## Low-profile 4 panel cap

Sporty and dynamic contrasting insets
Peak and panel edges in contrasting colours
Fashionable reflective prints
Sweatband made of shell fabric
Clip fastener in mat silver with metal eyelet