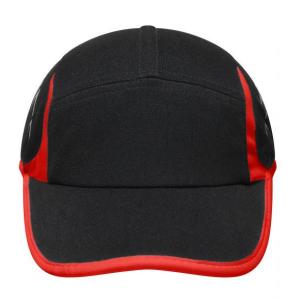

### Low-profile 4 panel cap

Sporty and dynamic contrasting insets
Peak and panel edges in contrasting colours
Fashionable reflective prints
Sweatband made of shell fabric
Clip fastener in mat silver with metal eyelet