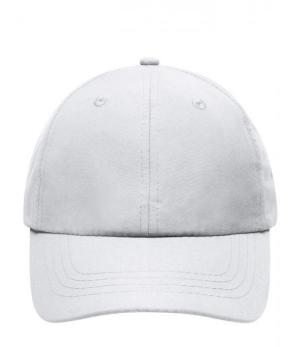

# Sporty 8 panel cap made of soft microfibre

Back panels with decorative laser cut summer fabric 2 embroidered eyelets 4 decorative stitching lines on the peak Lightly laminated front panels Microfibre padded sweatband Hook and loop fastener

#### 8 Panel

Division of cap into 8 segments. Advantage: A large advertising space without annoying seams on front panels