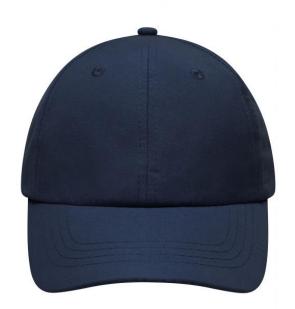

## Sporty 8 panel cap made of soft microfibre

Back panels with decorative laser cut summer fabric 2 embroidered eyelets 4 decorative stitching lines on the peak Lightly laminated front panels Microfibre padded sweatband Hook and loop fastener