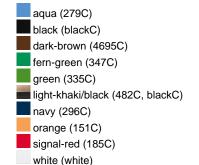

6 embroidered ventilation holes 8 decorative stitching lines on the peak

Low-profile

Padded satin sweatband

Matching children's cap ref. MB7010

Colour black also available in headsize 60 cm

Also available with sandwich, see ref. MB6112

Metal buckle in mat silver with press stud and embroidered eyelet

Heavy brushed cotton

Fabric: Outer fabric (350 g/m²): 100%

cotton

Country of origin: Volksrepublik China

**Customs tariff number:** 65050030

Care instructions:



#### Partner article:



## Available colours

|                            | one size |
|----------------------------|----------|
| Weight in g                | 84 g     |
| VPE                        | 24/144   |
| (Pcs. per inner packaging  |          |
| / pcs. per outer packaging |          |

### Available colours









## **OEKO-TEX® Stoff**

The fabric of this article has been tested for harmful substances and certified acc. to STANDARD 100 by OEKO-TEX®



## 6 Panel

Division of cap into 6 segments. Advantage: One of the most popular cap shapes in Europe

Stand: 02.06.2024 - 23:44:33