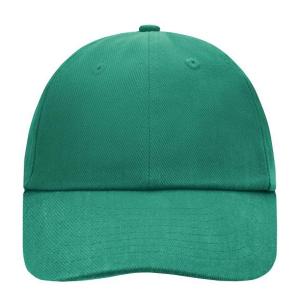

# Classic allround cap in many colour combinations

6 embroidered ventilation holes 8 decorative stitching lines on the peak

Low-profile

Padded satin sweatband

Matching children's cap ref. MB7010

Colour black also available in headsize 60 cm