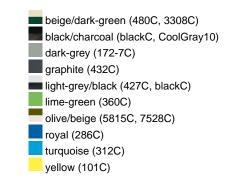

broidered ventilation holes 8 decorative stitching lines on the peak

Low-profile

Padded satin sweatband

Matching children's cap ref. MB7010

Colour black also available in headsize 60 cm

Also available with sandwich, see ref. MB6112

Metal buckle in mat silver with press stud and embroidered eyelet

Heavy brushed cotton

Fabric: Outer fabric (350 g/m²): 100%

cotton

Country of origin: Volksrepublik China

**Customs tariff number:** 65050030

Care instructions:



#### Partner article:



## Available colours

|                            | one size |
|----------------------------|----------|
| Weight in g                | 84 g     |
| VPE                        | 24/144   |
| (Pcs. per inner packaging  |          |
| / pcs. per outer packaging |          |

### Available colours









## **OEKO-TEX® Stoff**

The fabric of this article has been tested for harmful substances and certified acc. to STANDARD 100 by OEKO-TEX®



## 6 Panel

Division of cap into 6 segments. Advantage: One of the most popular cap shapes in Europe

Stand: 02.06.2024 - 23:44:33