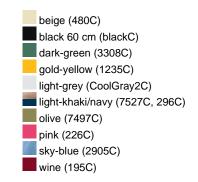

embroidered ventilation holes 8 decorative stitching lines on the peak

Low-profile

Padded satin sweatband

Matching children's cap ref. MB7010

Colour black also available in headsize 60 cm

Also available with sandwich, see ref. MB6112

Metal buckle in mat silver with press stud and embroidered eyelet

Heavy brushed cotton

Fabric: Outer fabric (350 g/m²): 100%

cotton

Country of origin: Volksrepublik China

**Customs tariff number:** 65050030

Care instructions:



#### Partner article:



## Available colours

|                            | one size |
|----------------------------|----------|
| Weight in g                | 84 g     |
| VPE                        | 24/144   |
| (Pcs. per inner packaging  |          |
| / pcs. per outer packaging |          |

### Available colours









## **OEKO-TEX® Stoff**

The fabric of this article has been tested for harmful substances and certified acc. to STANDARD 100 by OEKO-TEX®



## 6 Panel

Division of cap into 6 segments. Advantage: One of the most popular cap shapes in Europe

Stand: 02.06.2024 - 23:44:33