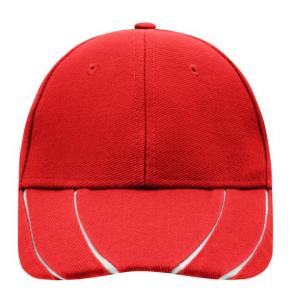

# 6 panel cap

6 embroidered ventilation holes
4 dynamic contrasting stripes on the peak
Laminated front panels
Padded satin sweatband
Clip fastener in mat silver with embroidered eyelet
Super heavy brushed cotton