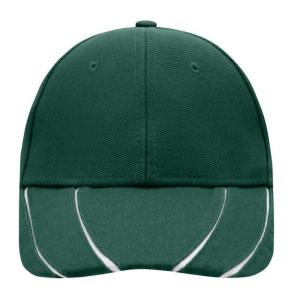

# 6 panel cap

6 embroidered ventilation holes
4 dynamic contrasting stripes on the peak
Laminated front panels
Padded satin sweatband
Clip fastener in mat silver with embroidered eyelet
Super heavy brushed cotton

# 6 Panel

Division of cap into 6 segments. Advantage: One of the most popular cap shapes in Europe

Stand: 04.06.2024 - 17:09:53