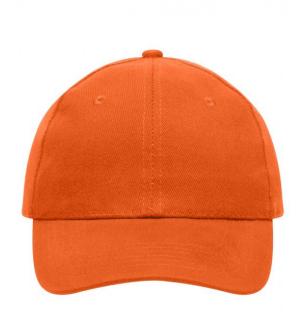

# 6 panel cap

6 embroidered ventilation holes 6 stitching lines on the peak Laminated front panels Padded satin sweatband Hook and loop fastener Heavy brushed cotton

**Fabric:** Outer fabric (260 g/m²): 100%

# 6 Panel

Division of cap into 6 segments. Advantage: One of the most popular cap shapes in Europe

Stand: 03.06.2024 - 07:08:48