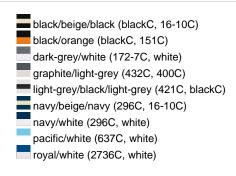

### Sandwich cap in a multitude of colour combinations

6 embroidered ventilation holes 6 decorative stitching lines on the peak Front panels laminated Lined satin sweatband Clip fastener with brass buckle and embroidered eyelet Super heavy brushed cotton

Fabric: Outer fabric (350 g/m²): 100%

cotton

Country of origin: Volksrepublik China

Customs tariff number: 65050030

### Care instructions:



## Available colours

|                            | one size |
|----------------------------|----------|
| Weight in g                | 84 g     |
| VPE                        | 24/144   |
| (Pcs. per inner packaging  |          |
| / pcs. per outer packaging |          |

### Available colours









# **OEKO-TEX® Stoff**

The fabric of this article has been tested for harmful substances and certified acc. to STANDARD 100 by OEKO-TEX®



# 6 Panel

Division of cap into 6 segments. Advantage: One of the most popular cap shapes in Europe

Stand: 01.06.2024 - 14:21:35