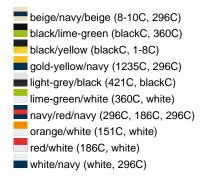

### Sandwich cap in a multitude of colour combinations

6 embroidered ventilation holes 6 decorative stitching lines on the peak Front panels laminated Lined satin sweatband Clip fastener with brass buckle and embroidered eyelet Super heavy brushed cotton

Fabric: Outer fabric (350 g/m²): 100%

cotton

Country of origin: Volksrepublik China

Customs tariff number: 65050030

### Care instructions:



## Available colours

|                            | one size |
|----------------------------|----------|
| Weight in g                | 84 g     |
| VPE                        | 24/144   |
| (Pcs. per inner packaging  |          |
| / pcs. per outer packaging |          |

### Available colours









# **OEKO-TEX® Stoff**

The fabric of this article has been tested for harmful substances and certified acc. to STANDARD 100 by OEKO-TEX®



# 6 Panel

Division of cap into 6 segments. Advantage: One of the most popular cap shapes in Europe

Stand: 01.06.2024 - 14:21:35