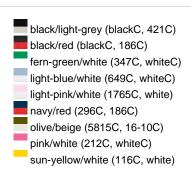

### Sandwich cap in a multitude of colour combinations

6 embroidered ventilation holes 6 decorative stitching lines on the peak Front panels laminated Lined satin sweatband Clip fastener with brass buckle and embroidered eyelet Super heavy brushed cotton

Fabric: Outer fabric (350 g/m²): 100%

cotton

Country of origin: Volksrepublik China

Customs tariff number: 65050030

### Care instructions:



## Available colours

|                            | one size |
|----------------------------|----------|
| Weight in g                | 84 g     |
| VPE                        | 24/144   |
| (Pcs. per inner packaging  |          |
| / pcs. per outer packaging |          |

### Available colours









# **OEKO-TEX® Stoff**

The fabric of this article has been tested for harmful substances and certified acc. to STANDARD 100 by OEKO-TEX®



# 6 Panel

Division of cap into 6 segments. Advantage: One of the most popular cap shapes in Europe

Stand: 01.06.2024 - 14:21:35