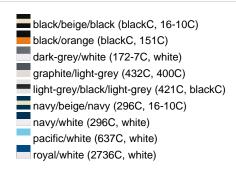

### Sandwich cap in a multitude of colour combinations

6 embroidered ventilation holes 6 decorative stitching lines on the peak Front panels laminated Lined satin sweatband Clip fastener with brass buckle and embroidered eyelet Super heavy brushed cotton

Fabric: Outer fabric (350 g/m²): 100%

cotton

Country of origin: Volksrepublik China

Customs tariff number: 65050030

### Care instructions:



## Available colours

|                            | one size |
|----------------------------|----------|
| Weight in g                | 84 g     |
| VPE                        | 24/144   |
| (Pcs. per inner packaging  |          |
| / pcs. per outer packaging |          |

### Available colours









# **OEKO-TEX® Stoff**

The fabric of this article has been tested for harmful substances and certified acc. to STANDARD 100 by OEKO-



# 6 Panel

Division of cap into 6 segments. Advantage: One of the most popular cap shapes in Europe

Stand: 03.06.2024 - 13:33:12