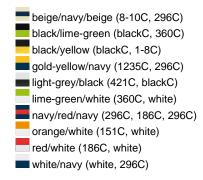

### Sandwich cap in a multitude of colour combinations

6 embroidered ventilation holes 6 decorative stitching lines on the peak Front panels laminated Lined satin sweatband Clip fastener with brass buckle and embroidered eyelet Super heavy brushed cotton

Fabric: Outer fabric (350 g/m²): 100%

cotton

Country of origin: Volksrepublik China

Customs tariff number: 65050030

### Care instructions:



## Available colours

|                            | one size |
|----------------------------|----------|
| Weight in g                | 84 g     |
| VPE                        | 24/144   |
| (Pcs. per inner packaging  |          |
| / pcs. per outer packaging |          |

### Available colours









# **OEKO-TEX® Stoff**

The fabric of this article has been tested for harmful substances and certified acc. to STANDARD 100 by OEKO-



# 6 Panel

Division of cap into 6 segments. Advantage: One of the most popular cap shapes in Europe

Stand: 03.06.2024 - 13:33:12