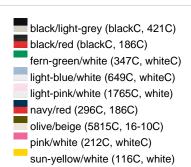

### Sandwich cap in a multitude of colour combinations

6 embroidered ventilation holes 6 decorative stitching lines on the peak Front panels laminated Lined satin sweatband Clip fastener with brass buckle and embroidered eyelet Super heavy brushed cotton

Fabric: Outer fabric (350 g/m²): 100%

cotton

Country of origin: Volksrepublik China

Customs tariff number: 65050030

### Care instructions:



## Available colours

|                            | one size |
|----------------------------|----------|
| Weight in g                | 84 g     |
| VPE                        | 24/144   |
| (Pcs. per inner packaging  |          |
| / pcs. per outer packaging |          |

### Available colours









# **OEKO-TEX® Stoff**

The fabric of this article has been tested for harmful substances and certified acc. to STANDARD 100 by OEKO-



# 6 Panel

Division of cap into 6 segments. Advantage: One of the most popular cap shapes in Europe

Stand: 03.06.2024 - 13:33:12