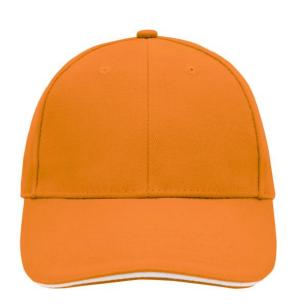

### Sandwich cap in a multitude of colour combinations

6 embroidered ventilation holes 6 decorative stitching lines on the peak Front panels laminated Lined satin sweatband Clip fastener with brass buckle and embroidered eyelet Super heavy brushed cotton

## Available colours

|                            | one size |
|----------------------------|----------|
| Weight in g                | 84 g     |
| VPE                        | 24/144   |
| (Pcs. per inner packaging  |          |
| / pcs. per outer packaging |          |