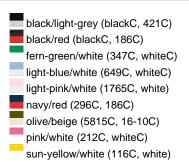

## Sandwich cap in a multitude of colour combinations

6 embroidered ventilation holes 6 decorative stitching lines on the peak Front panels laminated Lined satin sweatband Clip fastener with brass buckle and embroidered eyelet Super heavy brushed cotton

Fabric: Outer fabric (350 g/m²): 100%

cotton

Country of origin: Volksrepublik China

Customs tariff number: 65050030

## Care instructions:



## Available colours

|                            | one size |
|----------------------------|----------|
| Weight in g                | 84 g     |
| VPE                        | 24/144   |
| (Pcs. per inner packaging  |          |
| / pcs. per outer packaging |          |

# Available colours









# **OEKO-TEX® Stoff**

The fabric of this article has been tested for harmful substances and certified acc. to STANDARD 100 by OEKO-



# 6 Panel

Division of cap into 6 segments. Advantage: One of the most popular cap shapes in Europe

Stand: 03.06.2024 - 12:45:19