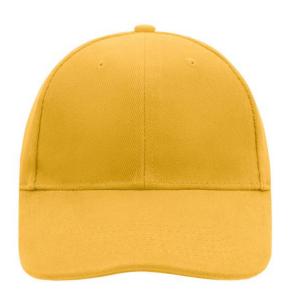

# Classic cap with laminated front panels

6 embroidered ventilation holes 8 stitching lines on the peak Padded satin sweatband Clip fastener with silver buckle and embroidered eyelet Super heavy brushed cotton

# 6 Panel

Division of cap into 6 segments. Advantage: One of the most popular cap shapes in Europe

Stand: 29.05.2024 - 06:17:46