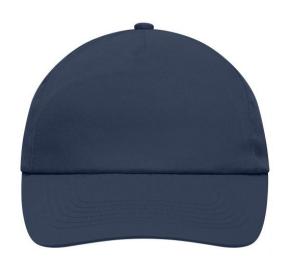

# Promo cap with flap-lamination in front panel

4 embroidered ventilation holes 6 stitching lines on the peak Cotton sweatband Hook and loop fastener

**Fabric:** Outer fabric (165 g/m²): 100%

cotton

Country of origin: Volksrepublik China

# 5 Panel Cap

Division of cap into 5 segments. Advantage: A large advertising space without annoying seams on front panels

Stand: 02.06.2024 - 02:37:42