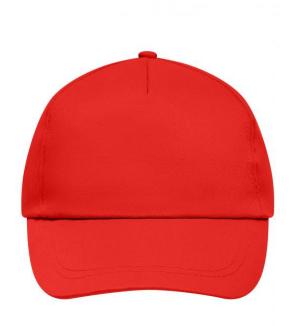

### Promo Cap with lightly laminated front panel

4 embroidered ventilation holes 2 stitching lines on the peak Cotton sweatband Hook and loop fastener

**Fabric:** Outer fabric (165 g/m²): 100%

cotton

Country of origin: Volksrepublik China

## 5 Panel Cap

Division of cap into 5 segments. Advantage: A large advertising space without annoying seams on front panels

Stand: 03.06.2024 - 14:27:04