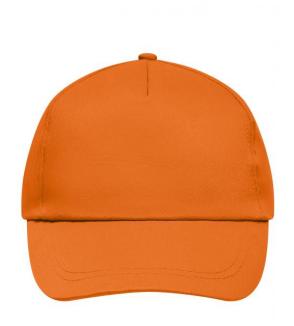

### Promo Cap with lightly laminated front panel

4 embroidered ventilation holes 2 stitching lines on the peak Cotton sweatband Hook and loop fastener

**Fabric:** Outer fabric (165 g/m²): 100%

cotton

Country of origin: Volksrepublik China

## 5 Panel Cap

Division of cap into 5 segments. Advantage: A large advertising space without annoying seams on front panels

Stand: 03.06.2024 - 15:05:56