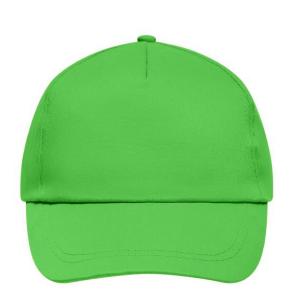

### Promo Cap with lightly laminated front panel

4 embroidered ventilation holes 2 stitching lines on the peak Cotton sweatband Hook and loop fastener

**Fabric:** Outer fabric (165 g/m²): 100%

cotton

Country of origin: Volksrepublik China

## 5 Panel Cap

Division of cap into 5 segments. Advantage: A large advertising space without annoying seams on front panels

Stand: 03.06.2024 - 14:36:08