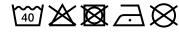

## Durable garment bag with high-quality embroidered James & Nicholson logo

Suitable for 8-12 clothes hangers Long zip fastener to close Additional cord made of cotton/polyester Measurements: 90 cm long, 50 cm wide, 30 cm deep

**Fabric:** Outer fabric: 65% polyester, 35%

cotton

Country of origin: Bangladesch

Customs tariff number: 63053900

## Care instructions:



## Available colours

|                            | one size |
|----------------------------|----------|
| Weight in g                | 494 g    |
| VPE                        | 1/30     |
| (Pcs. per inner packaging  |          |
| / pcs. per outer packaging |          |

Available colours

dark-grey (7538C)

Stand: 29.05.2024 - 08:39:02