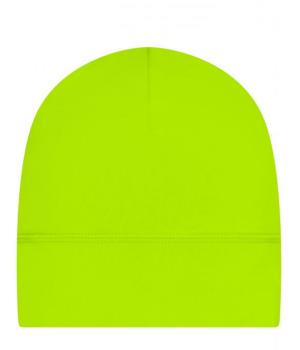

## Sporty running cap

Ideal protection against cold Breathable and quick-drying Pleasant to wear due to roughened inside Optimum thermal insulation

Fabric:

Country of origin:

Volksrepublik China

Outer fabric (210 g/m<sup>2</sup>): 88% polyester, 12% elastane