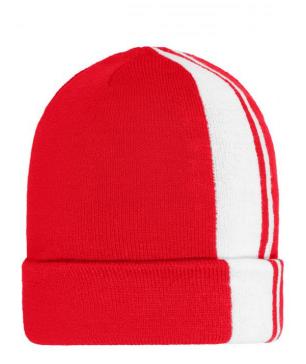

### Classic knitted beanie with contrasting stripes

Twin-layer knitting

Pleasant to wear and perfect fit due to elasthane

**Fabric:** Outer fabric: 95% polyacrylic, 5%

elastane

Country of origin: Volksrepublik China

#### Available colours

|                            | one size |
|----------------------------|----------|
| Weight in g                | 62 g     |
| VPE                        | 12/144   |
| (Pcs. per inner packaging  |          |
| / pcs. per outer packaging |          |