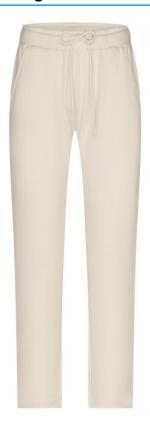

# Trendy sweatpants made of organic cotton

High-quality French Terry 85% combed, ring-spun organic cotton Attached, elastic waistband with cord 2 side pockets, 1 back pocket

**Fabric:** Outer fabric (300 g/m²): 85%

Available colours

navy (296C)

vanilla (7499 C)