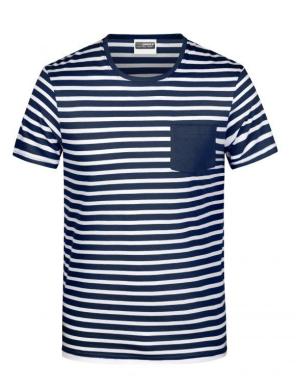

## James & Nicholson 8028 Men's T-Shirt Striped

## T-shirt in maritime look with breast pocket

100% combed ring-spun organic cotton, single jersey, round neck Two-ply rolled hem on sleeves and waistband Neckband with elastane 8027: lightly waisted Tear off®- label

Available colours

atlantic/white (307C, white) white/navy (white, 296C) navy/white (296C, white)

red/white (186C, white)