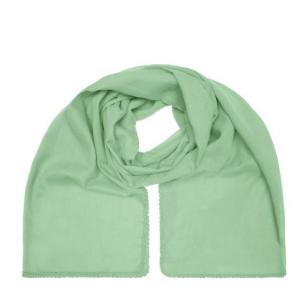

## Fashionable scarf with decorative border along the edge

Effective look

Soft and pleasant to wear Measurements: 170 x 70 cm

**Fabric:** Outer fabric (50 g/m²): 100% cotton

Country of origin: Volksrepublik China