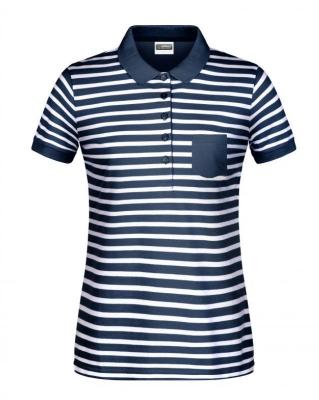

# Polo shirt in maritime look with breast pocket

Fine piqué quality made of 100% combed ring-spun organic cotton Knitted polo collar, Sleeve cuffs, breast pocket, buttons and buttonplacket on the inside in contrasting colour

Side slits

8029: waisted form, 5 buttons

8030: 3 buttons Tear off®-label

Fabric: Outer fabric (180 g/m²): 100%

cotton

Country of origin: Bangladesch

Customs tariff number: 61061000

Care instructions:

### Partner article:

Men's Polo Striped Art-Nr.: 8030