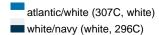

----|
| Weight in g                | 162 g | 178 g | 196 g | 210 g | 227 g | 246 g |
| VPE                        | 1/50  | 1/50  | 1/50  | 1/50  | 1/50  | 1/50  |
| (Pcs. per inner packaging  |       |       |       |       |       |       |
| / pcs. per outer packaging |       |       |       |       |       |       |

| Measurements in cm   | xs       | s        | М        | L        | XL       | XXL      |
|----------------------|----------|----------|----------|----------|----------|----------|
| 1/2 chest            | 43,00 cm | 46,00 cm | 49,00 cm | 52,00 cm | 56,00 cm | 60,00 cm |
| length from shoulder | 61,00 cm | 62,00 cm | 64,00 cm | 66,00 cm | 68,00 cm | 70,00 cm |
| sleeve length        | 16,00 cm | 17,00 cm | 18,00 cm | 19,00 cm | 21,00 cm | 23,00 cm |

# Available colours



navy/white (296C, white)

red/white (186C, white)



### **OEKO-TEX® Standard 100**

OEKO-Tex® CONFIDENCE IN TEXTILES STANDARD 100 15.0.70467 HOHENSTEIN HTTI Tested for harmful substances. www.oeko-tex.com/standard100



# **OCS Standard**

When manufacturing garments of myrtle beach and JAMES & NICHOLSON, the Organic Content Standard 100 (OCS 100) is a standard for verifying and tracking the exact content of organically grown materials in a final product. Among other things, the superordinate 'Content Claim Standard' defines with OCS the traceability of merchandise as well as the transparency within the production chain.



## Tear off!® Label

Our Tear off!® Label enables us to easily changethe neck label of T-shirts. We use a special transfer-technique for relabelling your T-shirts.