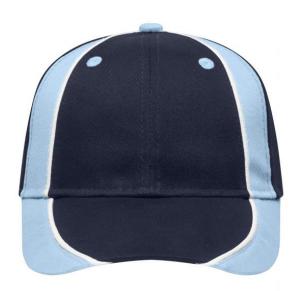

# Lavish 6 panel cap in trendy colour combinations

6 embroidered ventilation holes Laminated front panels Padded satin sweatband Hook and loop fastener Brushed cotton

**Fabric:** Outer fabric (185 g/m²): 100%

# 6 Panel

Division of cap into 6 segments. Advantage: One of the most popular cap shapes in Europe

Stand: 21.06.2024 - 05:42:47