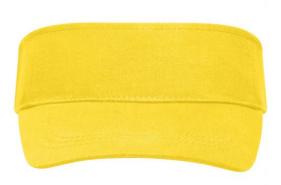

3 stitching lines on the peak Padded cotton sweatband Hook and loop fastener Brushed cotton

Fabric:

Country of origin:

Customs tariff number:

65050030

Volksrepublik China

Outer fabric: 100% cotton

Care instructions:

## Available colours

Features

Caps to print on

Caps with this label are ideal for printing and embroidering. The construction of the caps leaves a lot of space so the cap is easy to decorate, with the logo presented to perfection.