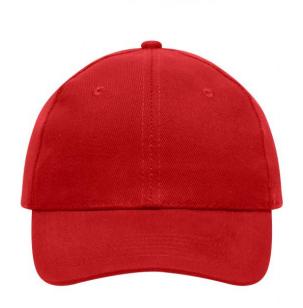

## 6 panel cap

6 embroidered ventilation holes 6 stitching lines on the peak Laminated front panels Padded satin sweatband Hook and loop fastener Heavy brushed cotton

**Fabric:** Outer fabric (260 g/m²): 100%

## 6 Panel

Division of cap into 6 segments. Advantage: One of the most popular cap shapes in Europe

Stand: 25.05.2024 - 20:44:52