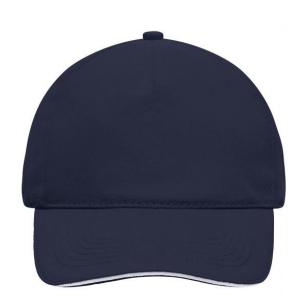

### 5 panel cap with contrasting sandwich

4 embroidered ventilation holes 6 stitching lines on the peak Laminated front panel Padded satin sweatband Hook and loop fastener Heavy brushed cotton

Fabric: Outer fabric (260 g/m²): 100%

## 5 Panel Cap

Division of cap into 5 segments. Advantage: A large advertising space without annoying seams on front panels

Stand: 24.05.2024 - 23:01:08