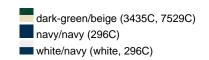

### Trendy children's hat made of smooth cotton

Piping on brim partly in contrasting colour 4 metal eyelets 8 stitching lines on the brim Padded satin sweatband Size: 54 cm/from the age of 4 Matching hat for adults see ref. MB012

Heavy brushed cotton

Fabric: Outer fabric (260 g/m²): 100%

cotton

Country of origin: Volksrepublik China

Customs tariff number: 65050090

#### Care instructions:



#### Partner article:



Fisherman Piping Hat Art-Nr.: MB012

### Available colours

|                            | one size |
|----------------------------|----------|
| Weight in g                | 54 g     |
| VPE                        | 50/200   |
| (Pcs. per inner packaging  |          |
| / pcs. per outer packaging |          |

## Available colours









### **OEKO-TEX® Stoff**

The fabric of this article has been tested for harmful substances and certified acc. to STANDARD 100 by OEKO-TEX®



# Caps to print on

Caps with this label are ideal for printing and embroidering. The construction of the caps leaves a lot of space so the cap is easy to decorate, with the logo presented to perfection.



# 5 Panel Cap

Division of cap into 5 segments. Advantage: A large advertising space without annoying seams on front panels

Stand: 29.05.2024 - 01:40:04