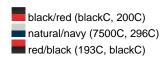

### Trendy children's hat made of smooth cotton

Piping on brim partly in contrasting colour 4 metal eyelets 8 stitching lines on the brim Padded satin sweatband Size: 54 cm/from the age of 4 Matching hat for adults see ref. MB012

Heavy brushed cotton

Fabric: Outer fabric (260 g/m²): 100%

cotton

Country of origin: Volksrepublik China

Customs tariff number: 65050090

#### Care instructions:



#### Partner article:



Fisherman Piping Hat Art-Nr.: MB012

### Available colours

|                            | one size |
|----------------------------|----------|
| Weight in g                | 54 g     |
| VPE                        | 50/200   |
| (Pcs. per inner packaging  |          |
| / pcs. per outer packaging |          |

## Available colours









### **OEKO-TEX® Stoff**

The fabric of this article has been tested for harmful substances and certified acc. to STANDARD 100 by OEKO-TEX®



# Caps to print on

Caps with this label are ideal for printing and embroidering. The construction of the caps leaves a lot of space so the cap is easy to decorate, with the logo presented to perfection.



# 5 Panel Cap

Division of cap into 5 segments. Advantage: A large advertising space without annoying seams on front panels

Stand: 29.05.2024 - 01:40:04