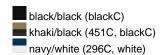

### Trendy children's hat made of smooth cotton

Piping on brim partly in contrasting colour 4 metal eyelets 8 stitching lines on the brim Padded satin sweatband Size: 54 cm/from the age of 4 Matching hat for adults see ref. MB012

Heavy brushed cotton

Fabric: Outer fabric (260 g/m²): 100%

cotton

Country of origin: Volksrepublik China

Customs tariff number: 65050090

#### Care instructions:



#### Partner article:



Fisherman Piping Hat Art-Nr.: MB012

### Available colours

|                            | one size |
|----------------------------|----------|
| Weight in g                | 54 g     |
| VPE                        | 50/200   |
| (Pcs. per inner packaging  |          |
| / pcs. per outer packaging |          |

## Available colours









### **OEKO-TEX® Stoff**

The fabric of this article has been tested for harmful substances and certified acc. to STANDARD 100 by OEKO-TEX®



# Caps to print on

Caps with this label are ideal for printing and embroidering. The construction of the caps leaves a lot of space so the cap is easy to decorate, with the logo presented to perfection.



# 5 Panel Cap

Division of cap into 5 segments. Advantage: A large advertising space without annoying seams on front panels

Stand: 29.05.2024 - 01:40:04