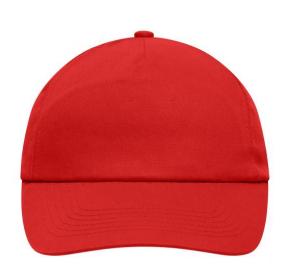

## Promo cap with flap-lamination in front panel

4 embroidered ventilation holes 6 stitching lines on the peak Cotton sweatband Hook and loop fastener

**Fabric:** Outer fabric (165 g/m²): 100%

cotton

Country of origin: Volksrepublik China

## 5 Panel Cap

Division of cap into 5 segments. Advantage: A large advertising space without annoying seams on front panels

Stand: 23.05.2024 - 15:24:47