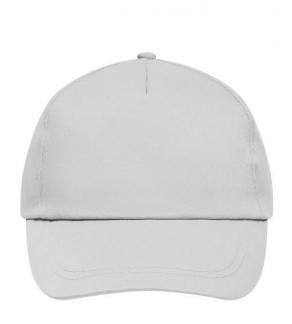

### Promo Cap with lightly laminated front panel

4 embroidered ventilation holes 2 stitching lines on the peak Cotton sweatband Hook and loop fastener

**Fabric:** Outer fabric (165 g/m²): 100%

cotton

Country of origin: Volksrepublik China