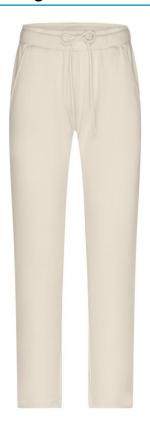

## Trendy sweatpants made of organic cotton

High-quality French Terry 85% combed, ring-spun organic cotton Attached, elastic waistband with cord 2 side pockets, 1 back pocket

**Fabric:** Outer fabric (300 g/m²): 85%

cotton, 15% polyester

Country of origin: Pakistan

Customs tariff number: 61046200

Care instructions:

Partner article:

Men's Lounge Pants Art-Nr.: 8036

## Available colours

|                            | xs    | s     | М     | L     | XL    | XXL   |
|----------------------------|-------|-------|-------|-------|-------|-------|
| Weight in g                | 340 g | 360 g | 390 g | 410 g | 420 g | 580 g |
| VPE                        | 1/30  | 1/30  | 1/30  | 1/30  | 1/30  | 1/30  |
| (Pcs. per inner packaging  |       |       |       |       |       |       |
| / pcs. per outer packaging |       |       |       |       |       |       |

| Measurements in cm         | xs        | S         | М         | L         | XL        | XXL       |
|----------------------------|-----------|-----------|-----------|-----------|-----------|-----------|
| length of side incl. waist | 101,00 cm | 102,00 cm | 103,00 cm | 104,00 cm | 105,00 cm | 106,00 cm |
| (pants)                    |           |           |           |           |           |           |
| 1/2 waistband relaxed      | 35,00 cm  | 37,00 cm  | 39,00 cm  | 41,00 cm  | 43,00 cm  | 45,00 cm  |
| 1/2 hip                    | 48,00 cm  | 50,00 cm  | 52,00 cm  | 54,00 cm  | 56,00 cm  | 58,00 cm  |