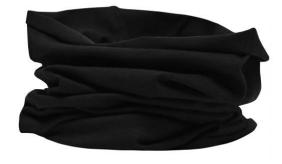

## **MB100 X-Tube Cotton**

Very elastic and shape-retaining jersey Measurements: approx. 25 x 50 cm MADE IN GERMANY

**Fabric:** Outer fabric (145 g/m²): 95%

cotton, 5% elastane

Country of origin: Deutschland

## Available colours

black (blackC)

white (white)

Stand: 31.05.2024 - 21:42:15