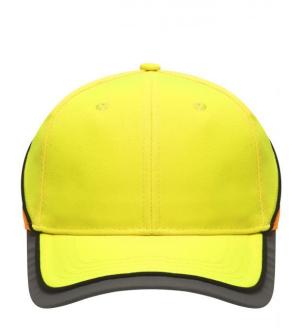

# Functional 6 panel cap in loud neon colours

2 embroidered ventilation holes 4 stitching lines on the peak Contrasting piping around the cap Laminated front panels Padded satin sweat band

Reflective hook and loop fastener and border around the peak (without protective function/no PPE)

**Fabric:** Outer fabric: 100% polyamide

Country of origin: Volksrepublik China

Customs tariff number: 65050030

# Available colours

neon-orange/neon-yellow (1505C, 809C) neon-yellow/neon-orange (809C, 804C)