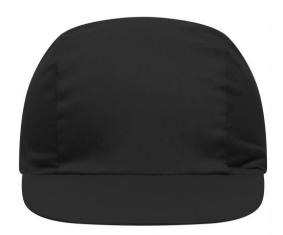

# Promo cap with vertical panel and elastic band

Low-profile Cotton sweatband

**Fabric:** Outer fabric (165 g/m²): 100%

cotton

Country of origin: Volksrepublik China

Customs tariff number: 65050030

#### 3 Panel

Division of cap into 3 segments. Advantage: A large advertising space without annoying seams on front- and side-panels

Stand: 03.06.2024 - 23:17:02