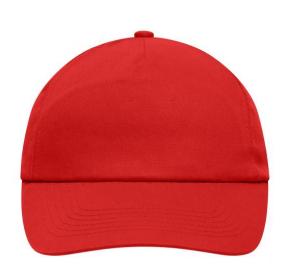

## Promo cap with flap-lamination in front panel

4 embroidered ventilation holes 6 stitching lines on the peak Cotton sweatband Hook and loop fastener

**Fabric:** Outer fabric (165 g/m²): 100%

cotton

Country of origin: Volksrepublik China

## 5 Panel Cap

Division of cap into 5 segments. Advantage: A large advertising space without annoying seams on front panels

Stand: 28.05.2024 - 20:38:59