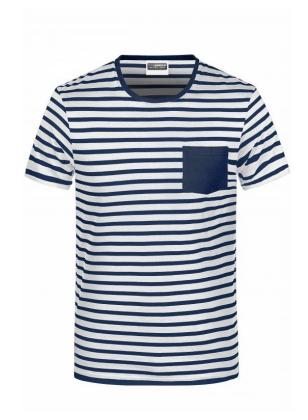

# T-shirt in maritime look with breast pocket

100% combed ring-spun organic cotton, single jersey, round neck

Two-ply rolled hem on sleeves and waistband

Neckband with elastane 8027: lightly waisted Tear off®- label

**Fabric:** Outer fabric (140 g/m²): 100%

cotton

Country of origin: Bangladesch

Customs tariff number: 61091000

Care instructions:

# Available colours

navy/white (296C, white)

red/white (186C, white)