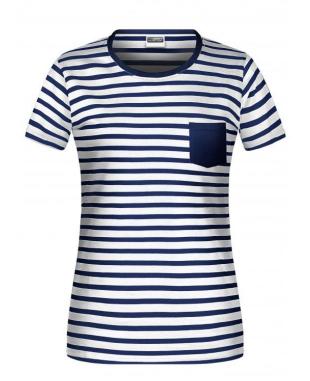

# T-shirt in maritime look with breast pocket

100% combed ring-spun organic cotton, single jersey, round neck

Two-ply rolled hem on sleeves and waistband

Neckband with elastane 8027: lightly waisted Tear off®- label

# Available colours

navy/white (296C, white)

red/white (186C, white)