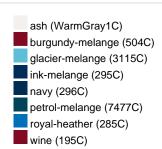

#### Available colours

| Transact Colors            |       |       |       |       |       |       |  |  |  |  |
|----------------------------|-------|-------|-------|-------|-------|-------|--|--|--|--|
|                            | xs    | s     | М     | L     | XL    | XXL   |  |  |  |  |
| Weight in g                | 273 g | 287 g | 337 g | 383 g | 405 g | 441 g |  |  |  |  |
| VPE                        | 1/30  | 1/30  | 1/30  | 1/30  | 1/30  | 1/30  |  |  |  |  |
| (Pcs. per inner packaging  |       |       |       |       |       |       |  |  |  |  |
| / pcs. per outer packaging |       |       |       |       |       |       |  |  |  |  |

# Available colours

OEKO-Tex® CONFIDENCE IN TEXTILES STANDARD 100 15.0.70467 HOHENSTEIN HTTI Tested for harmful substances. www.oeko-tex.com/standard100