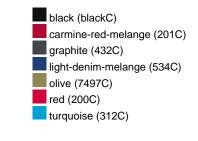

#### Available colours

| Transact Colors            |       |       |       |       |       |       |  |  |  |  |
|----------------------------|-------|-------|-------|-------|-------|-------|--|--|--|--|
|                            | xs    | s     | М     | L     | XL    | XXL   |  |  |  |  |
| Weight in g                | 273 g | 287 g | 337 g | 383 g | 405 g | 441 g |  |  |  |  |
| VPE                        | 1/30  | 1/30  | 1/30  | 1/30  | 1/30  | 1/30  |  |  |  |  |
| (Pcs. per inner packaging  |       |       |       |       |       |       |  |  |  |  |
| / pcs. per outer packaging |       |       |       |       |       |       |  |  |  |  |