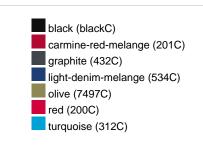

## Available colours

|                            | xs    | s     | М     | L     | XL    | XXL   | 3XL   |
|----------------------------|-------|-------|-------|-------|-------|-------|-------|
| Weight in g                | 474 g | 514 g | 552 g | 592 g | 632 g | 672 g | 712 g |
| VPE                        | 1/30  | 1/30  | 1/30  | 1/30  | 1/30  | 1/30  | 1/30  |
| (Pcs. per inner packaging  |       |       |       |       |       |       |       |
| / pcs. per outer packaging |       |       |       |       |       |       |       |

# Available colours